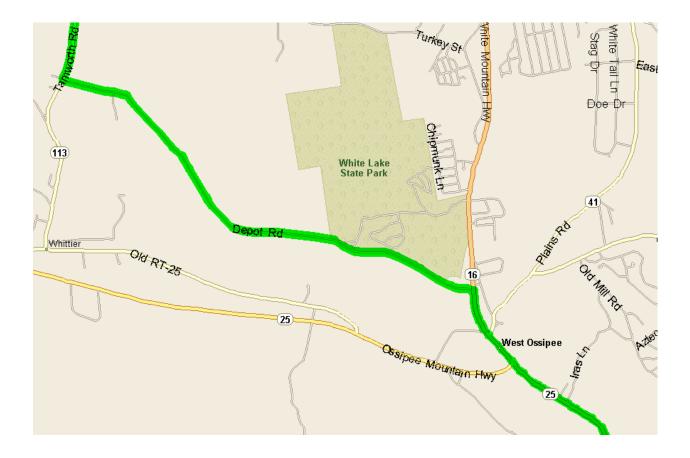

## **Tamworth Camp**

Coordinates right at the driveway.

For GPS use this address - 350 Fowlers Mill Rd, Tamworth, NH 03886

Some Written Directions:

- On Rt. 16, turn onto Rt. 25 West, look for Yankee Smoke House & traffic light.
- Go (West) on Rt. 25, go over bridge, go 3.6 miles.
- Turn (R) on Rt. 113, go 0.4 miles, and turn (L) onto Rt.113.
- Go 1.6 miles to intersection
- Go straight through intersection onto Rt. 113A.
- Follow Rt. 113A for 3.2 miles.
- Cross bridge, look for dirt road on (R), Fowler's Mill Road.
- Turn (R) onto Fowler's Mill Road.
- Go .7 miles, entrance to camp on (R), and look for white mailbox with the name Lye. CCC is on your (R).