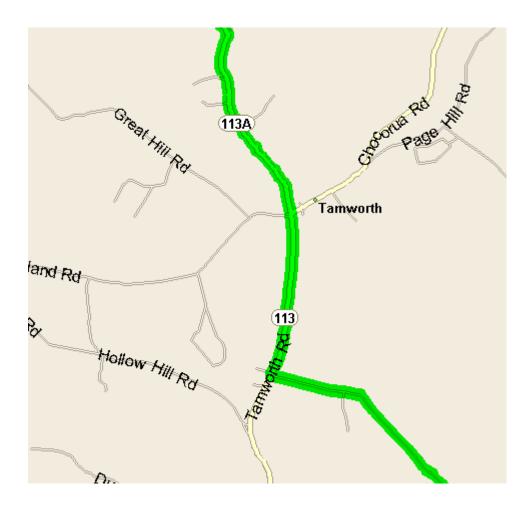

## **Tamworth Camp**

Coordinates right at the driveway.

For GPS use this address - 350 Fowlers Mill Rd, Tamworth, NH 03886

Some Written Directions:

- On Rt. 16, turn onto Rt. 25 West, look for Yankee Smoke House & traffic light.
- Go (West) on Rt. 25, go over bridge, go 3.6 miles.
- Turn (R) on Rt. 113, go 0.4 miles, and turn (L) onto Rt.113.
- Go 1.6 miles to intersection
- Go straight through intersection onto Rt. 113A.
- Follow Rt. 113A for 3.2 miles.
- Cross bridge, look for dirt road on (R), Fowler's Mill Road.
- Turn (R) onto Fowler's Mill Road.
- Go .7 miles, entrance to camp on (R), and look for white mailbox with the name Lye. CCC is on your (R).