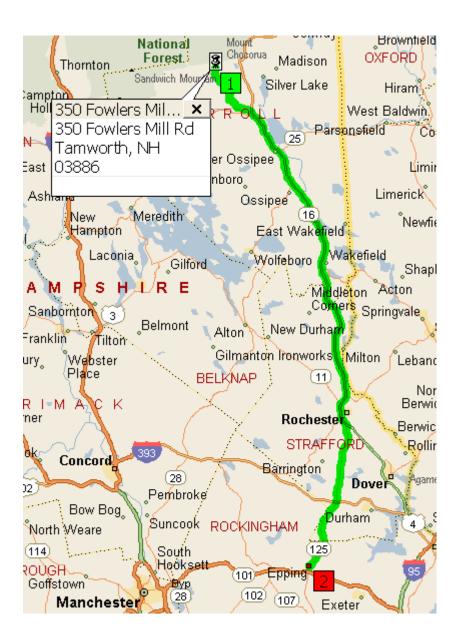

## **Tamworth Camp**

Coordinates right at the driveway.

For GPS use this address - 350 Fowlers Mill Rd, Tamworth, NH 03886

Some Written Directions:

- On Rt. 16, turn onto Rt. 25 West, look for Yankee Smoke House & traffic light.
- Go (West) on Rt. 25, go over bridge, go 3.6 miles.
- Turn (R) on Rt. 113, go 0.4 miles, and turn (L) onto Rt.113.
- Go 1.6 miles to intersection
- Go straight through intersection onto Rt. 113A.
- Follow Rt. 113A for 3.2 miles.
- Cross bridge, look for dirt road on (R), Fowler's Mill Road.
- Turn (R) onto Fowler's Mill Road.
- Go .7 miles, entrance to camp on (R), and look for white mailbox with the name Lye. CCC is on your (R).