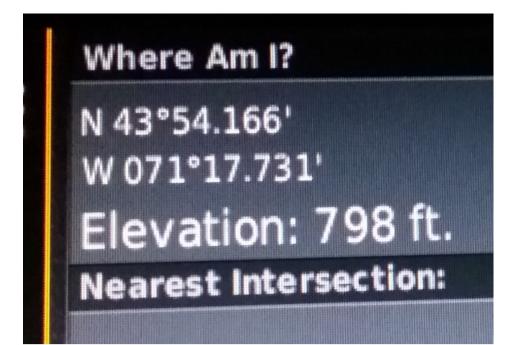

## **Tamworth Camp**

Coordinates right at the driveway.

For GPS use this address - 350 Fowlers Mill Rd, Tamworth, NH 03886

Some Written Directions:

- On Rt. 16, turn onto Rt. 25 West, look for Yankee Smoke House & traffic light.
- Go (West) on Rt. 25, go over bridge, go 3.6 miles.
- Turn (R) on Rt. 113, go 0.4 miles, and turn (L) onto Rt.113.
- Go 1.6 miles to intersection
- Go straight through intersection onto Rt. 113A.
- Follow Rt. 113A for 3.2 miles.
- Cross bridge, look for dirt road on (R), Fowler's Mill Road.
- Turn (R) onto Fowler's Mill Road.
- Go .7 miles, entrance to camp on (R), and look for white mailbox with the name Lye. CCC is on your (R).