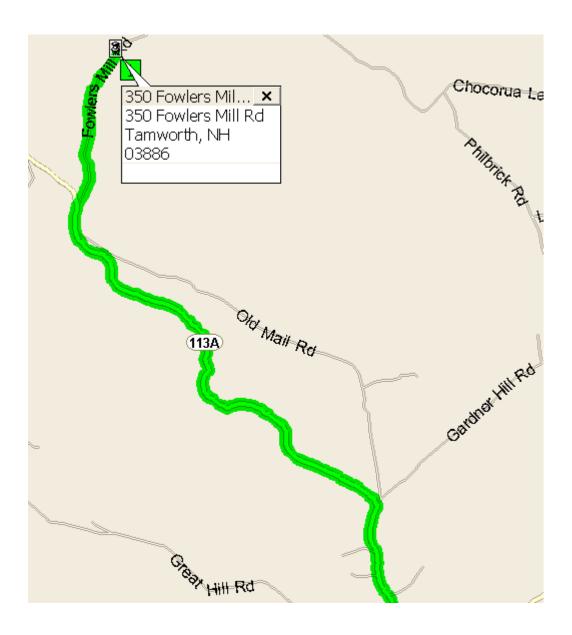

## **Tamworth Camp**

Coordinates right at the driveway.

For GPS use this address - 350 Fowlers Mill Rd, Tamworth, NH 03886

Some Written Directions:

- On Rt. 16, turn onto Rt. 25 West, look for Yankee Smoke House & traffic light.
- Go (West) on Rt. 25, go over bridge, go 3.6 miles.
- Turn (R) on Rt. 113, go 0.4 miles, and turn (L) onto Rt.113.
- Go 1.6 miles to intersection
- Go straight through intersection onto Rt. 113A.
- Follow Rt. 113A for 3.2 miles.
- Cross bridge, look for dirt road on (R), Fowler's Mill Road.
- Turn (R) onto Fowler's Mill Road.
- Go .7 miles, entrance to camp on (R), and look for white mailbox with the name Lye. CCC is on your (R).